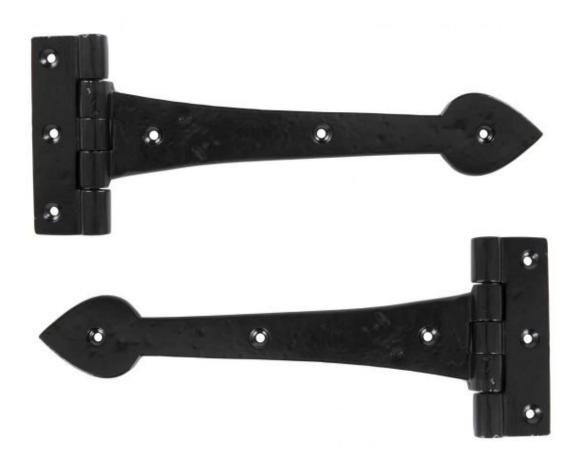

## ANVIL 33885 Black Antique 10 1/2" T Hinge (pair=

Black Antique 10" T Hinge (pair Product information

Overall Size: 10" x 4" (255 x 105mm) Fixing Plate: 4" x 1 3/4" (105mm x 44mm)

Hinge Arm: 8 1/2" (217mm)

Additional information

These T Hinges have a 'Gothic shaped' pointed end and is one of our most popular choices for hanging wardrobe or cupboard/cabinet doors.

A quality T Hinge which has been cast to very high standards using top of the range materials which makes it exceptionally strong and gives a smooth surface.

Sold as a set and supplied with necessary fixing screws.

Suitable for internal or external use but maintenance instructions must be followed to preserve the finish of your product.

Finished in Black Antique