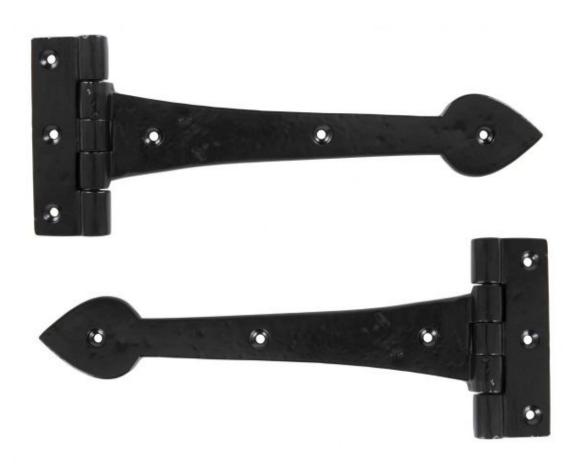

## ANVIL 83621 CAST Black Antique 12" T Hinge (pair)-

Black Antique 12" T Hinge (pair) Product information

Overall Size: 12 1/2" x 4" (318mm x 102mm) Fixing Plate: 4" x 1 1/2" (102mm x 40mm)

Hinge Arm: 10 3/4" (273mm)

Additional information

These T Hinges have a 'Gothic shaped' pointed end and is one of our most popular choices for hanging ledged and braced/plank doors.

A quality T Hinge which has been cast to very high standards using top of the range materials which makes it exceptionally strong and gives a smooth surface.