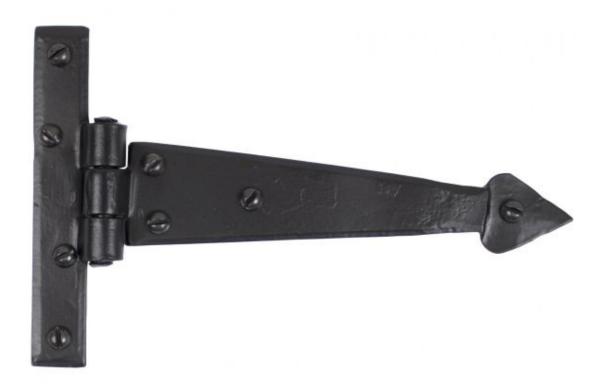

## **ANVIL 33972 Black 6" Arrow Head T Hinge (pair)=**

Black 6" Arrow Head T Hinge (pair) Product information

Overall Size: 7" x 4" (178mm x 102mm) Fixing Plate: 4" x 1/2" (102mm x 13mm)

Hinge Arm: 6 1/4" (157mm)

Additional information

These T Hinges have a 'Gothic shaped' pointed end and is one of our most popular choices for hanging wardrobe or cupboard/cabinet doors.

They are hot forged i.e. drawn to shape, not welded or fabricated and with the knuckle being fashioned in the traditional way it makes for a very strong product.