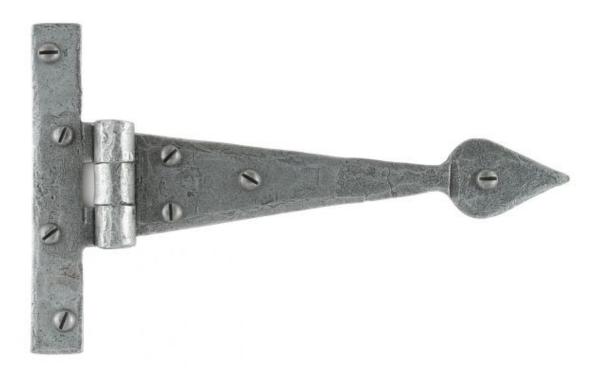

## **ANVIL 33651 Pewter 6" Arrow Head T Hinge (pair)=**

Pewter 6" Arrow Head T Hinge (pair) Product information

Overall Size: 7" x 4" (178mm x 102mm) Fixing Plate: 4" x 1/2" (102mm x 13mm)

Hinge Arm: 6 1/4" (157mm)

Additional information

These T Hinges have a 'Gothic shaped' pointed end and is one of our most popular choices for hanging wardrobe or cupboard/cabinet doors.

They are hot forged i.e. drawn to shape, not welded or fabricated and with the knuckle being fashioned in the traditional way it makes for a very strong product.

Sold as a set and supplied with necessary fixing screws.

Suitable for internal or external use but maintenance instructions must be followed to preserve the finish of your product.

Finished in Pewter