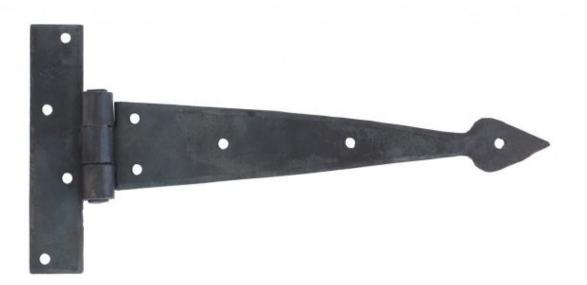

## ANVIL 33842 Beeswax 9" Arrow Head T Hinge (pair)=

Beeswax 9'' Arrow Head T Hinge (pair) Product information

Overall Size: 9" x 4 1/4" (230mm x 110mm) Fixing Plate: 4 1/4" x 3/4" (110mm x 19mm) Hinge Arm: 7 1/2" (192mm)

Additional information

These T Hinges have a 'Gothic shaped' pointed end and is one of our most popular choices for hanging wardrobe or cupboard/cabinet doors.

They are hot forged i.e. drawn to shape, not welded or fabricated and with the knuckle being fashioned in the traditional way it makes for a very strong product.

Sold as a set and supplied with necessary fixing screws.

Suitable for use internally but can be used externally if in a protected porch etc. Maintenance instructions must be followed to preserve the finish of your product.

Finished in Beeswax