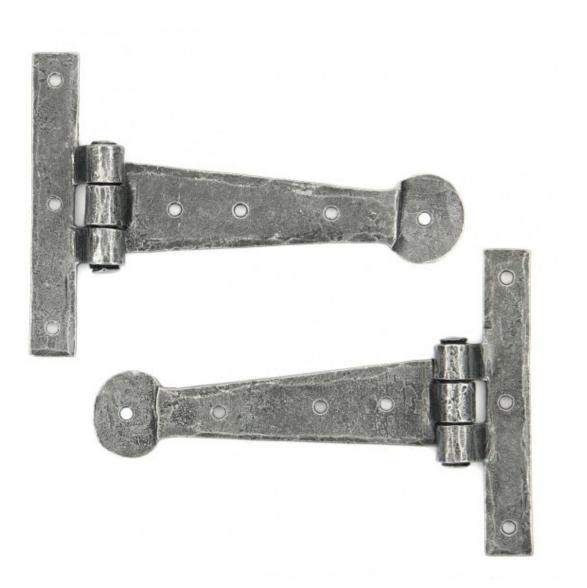

## ANVIL 33788 Pewter 6" penny end T Hinge (pair)=

Pewter 6" T Hinge (pair) Product information

Overall Size: 6 1/2" x 4" (152mm x 102mm) Fixing Plate: 4" x 1/2" (102mm x 13mm) Hinge Arm: 4 1/2" (114mm)

Additional information

These T Hinges have a 'penny shaped' round end and is one of our most popular choices for hanging wardrobe or cupboard/cabinet doors.

They are hot forged i.e. drawn to shape, not welded or fabricated and with the knuckle being fashioned in the traditional way it makes for a very strong product.