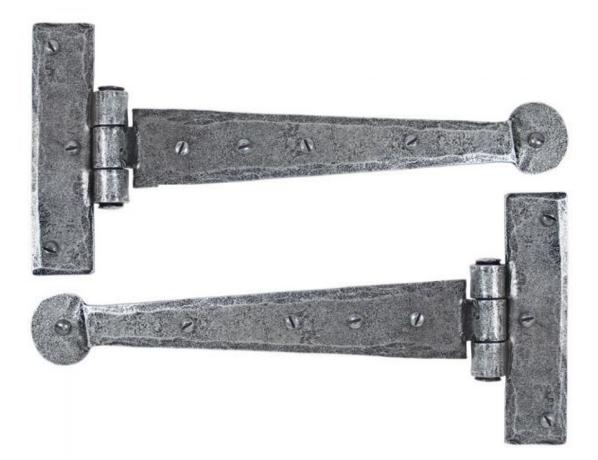

## ANVIL 33789 Pewter 9" T Hinge penney end(pair)=

Pewter 9" T Hinge (pair) Product information

Overall Size: 9" x 4" (228mm x 102mm) Fixing Plate: 4" x 1" (102mm x 25mm) Hinge Arm: 7" (182mm)

Additional information

These T Hinges have a 'penny shaped' round end and is one of our most popular choices for hanging ledged and braced/plank doors.

They are hot forged i.e. drawn to shape, not welded or fabricated and with the knuckle being fashioned in the traditional way it makes for a very strong product.