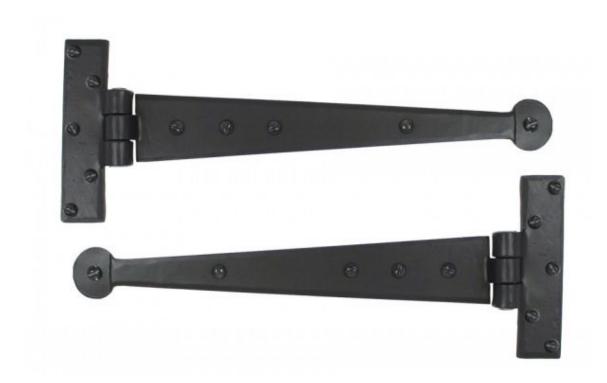

## **ANVIL 33989 PENNY END Black 12" T Hinge (pair)=**

Black 12" T Hinge (pair)
Product information

Overall Size: 12" x 4 1/2" (305mm x 115mm) Fixing Plate: 4 1/2" x 1" (115mm x 25mm)

Hinge Arm: 10" (254mm)

Additional information

These T Hinges have a 'penny shaped' round end and is one of our most popular choices for hanging ledged and braced/plank doors.

They are hot forged i.e. drawn to shape, not welded or fabricated and with the knuckle being fashioned in the traditional way it makes for a very strong product.