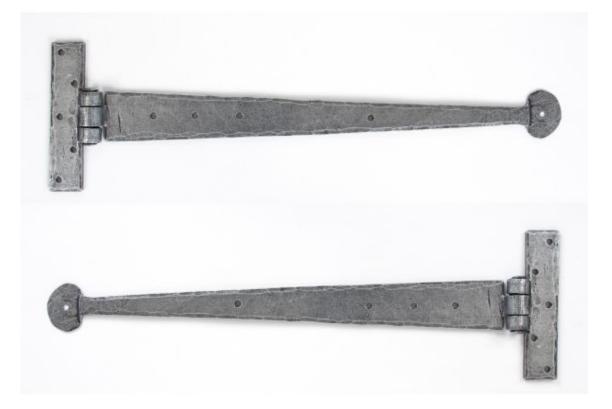

## ANVIL 33656 Pewter 18" T Hinge (pair)=

Pewter 18'' T Hinge (pair) Product information

Overall Size: 18" x 5" (457mm x 130mm) Fixing Plate: 5" x 1" (130mm x 29mm) Hinge Arm: 16" (407mm)

Additional information

These T Hinges have a 'penny shaped' round end and is one of our most popular choices for hanging ledged and braced/plank doors.

They are hot forged i.e. drawn to shape, not welded or fabricated and with the knuckle being fashioned in the traditional way it makes for a very strong product.

The traditional way of choosing a hinge size means it should reach two thirds of the way across the door but providing it reaches at least half way across it should carry the weight of most doors with no problems. For especially heavy doors a third hinge can be used (three on one door).

Sold as a set and supplied with necessary fixing screws.

Suitable for internal or external use but maintenance instructions must be followed to preserve the finish of your product.

Finished in Pewter