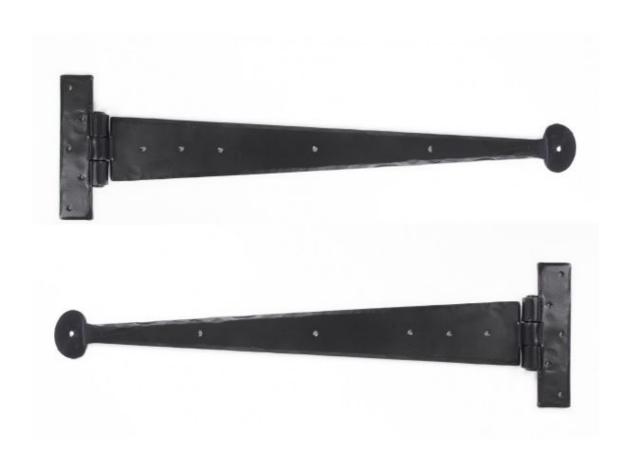

## ANVIL 33012 Black 22" T Hinge (pair)=

Black 22" T Hinge (pair)
Product information

Overall Size: 22" x 6" (560mm x 152mm) Fixing Plate: 6" x 1 1/2" (152mm x 38mm)

Hinge Arm: 20" (508mm)

Additional information

These T Hinges have a 'penny shaped' round end and is one of our most popular choices for hanging ledged and braced/plank doors.

They are hot forged i.e. drawn to shape, not welded or fabricated and with the knuckle being fashioned in the traditional way it makes for a very strong product.