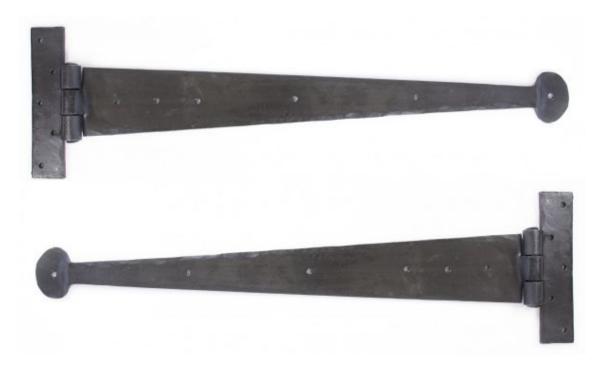

## ANIVIL 33655 Pewter 22" T Hinge (pair)-

Pewter 22" T Hinge (pair) Product information

Overall Size: 22" x 6" (560mm x 152mm) Fixing Plate: 6" x 1 1/2" (152mm x 38mm) Hinge Arm: 20" (508mm)

Additional information

These T Hinges have a 'penny shaped' round end and is one of our most popular choices for hanging ledged and braced/plank doors.

They are hot forged i.e. drawn to shape, not welded or fabricated and with the knuckle being fashioned in the traditional way it makes for a very strong product.

The traditional way of choosing a hinge size means it should reach two thirds of the way across the door but providing it reaches at least half way across it should carry the weight of most doors with no problems. For especially heavy doors a third hinge can be used (three on one door).

Sold as a set and supplied with necessary fixing screws.

Suitable for internal or external use but maintenance instructions must be followed to preserve the finish of your product.

Finished in Pewter