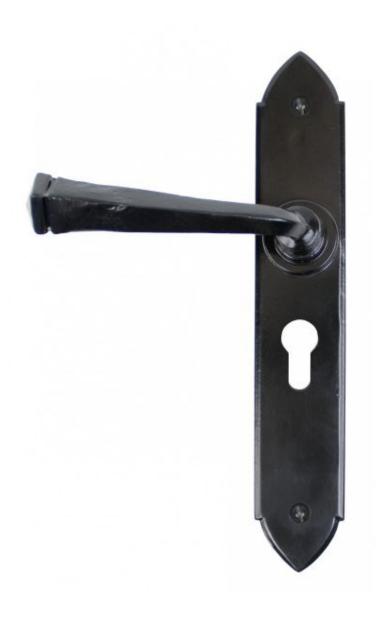

## **ANVIL 33269 Beeswax Gothic Lever Euro Lock Set=**

Beeswax Gothic Lever Euro Lock Set Product information

Backplate size: 9 3/4" x 1 3/4" (248mm x 44mm)

Handle Length: 4 3/8" (110mm)

Centres: 13/4" (47mm)

Additional information

The Euro version of the Gothic handle is designed to be used in conjunction with a Euro Sash Lock and Euro Cylinder and allows your door to be locked from inside or out. Ideal for patio doors or replacement of existing Euro handles.

The handle incorporates a strong spring mechanism, has centres of 47mm and will only work with a Euro Sash Lock (see above link).

For standard doors a Euro Cylinder of 35/35 (70mm) would suit but if your door is thicker than 50mm you will need a longer cylinder.

Made entirely from steel these beautifully hand crafted levers are not only pleasing to the eye but also comfortable to use.

Sold as a set and supplied with necessary fixing screws.

Suitable for internal use only or where protected from the elements.

Finished in Beeswax