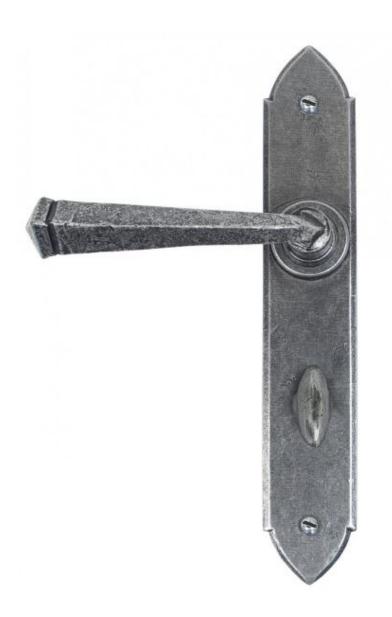

## **ANVIL 33604/B Pewter Gothic Lever Bathroom Set=**

Pewter Gothic Lever Bathroom Set Product information

Backplate size: 9 3/4" x 1 3/4" (248mm x 44mm)

Handle Length: 4 3/8" (110mm)

Centres: 2 1/4" (57mm)

Made entirely from steel these beautifully hand crafted levers are not only pleasing to the eye but also comfortable to use.

Sold as a set and supplied with necessary fixing screws.

Suitable for use in a bathroom but maintenance instructions must be followed to preserve the finish of your product.

Finished in Pewter