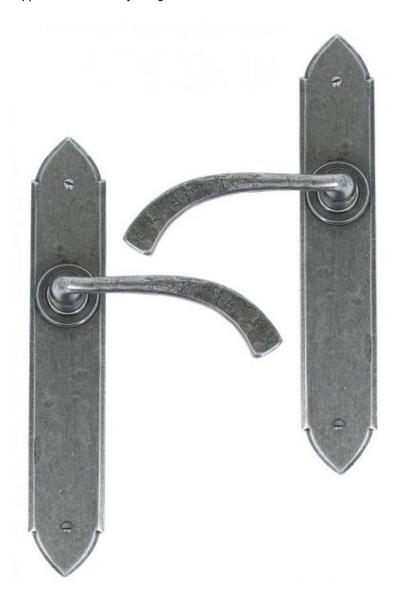

## **ANVIL 33635 Pewter Gothic Curved Sprung Lever Latch Set=**

Pewter Gothic Curved Sprung Lever Latch Set Product information

Backplate Size: 9 3/4" x 1 3/4" (248mm x 44mm)

Handle Length: 4 1/2" (115mm)

## Additional information

This latch version of our Gothic Curved handle allows the same style to be carried throughout the home and has a multitude of areas where it can be used from dinning rooms and lounges to bedrooms and kitchens. The handles come complete with both traditional screws and bolt through fixings to suit your preference.

Sold as a set and supplied with necessary fixing screws