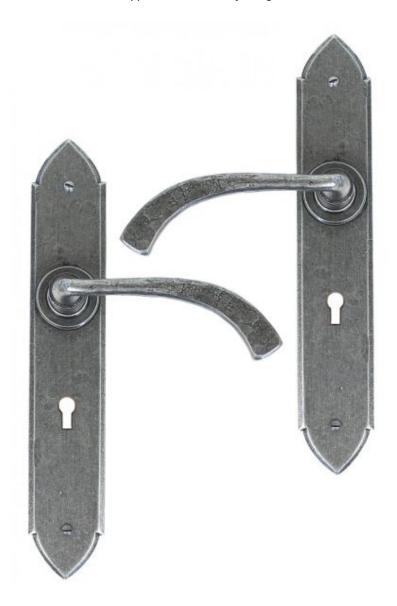

## **ANVIL 33634 Pewter Gothic Curved Sprung Lever Lock Set=**

Pewter Gothic Curved Sprung Lever Lock Set Product information

Backplate Size: 9 3/4" x 1 3/4" (248mm x 44mm)

Handle Length: 4 1/2" (115mm)

Centres: 2 1/4" (57mm)

## Additional information

The Gothic Curved range of handles have a heavy duty spring incorporated in a stylish boss design. The backplate keeps the same pointed 'Gothic' look but with a softer 'curved' handle design. The handles come complete with both traditional screws and bolt through fixings to suit your preference. Sold as a set and supplied with necessary fixing screws.