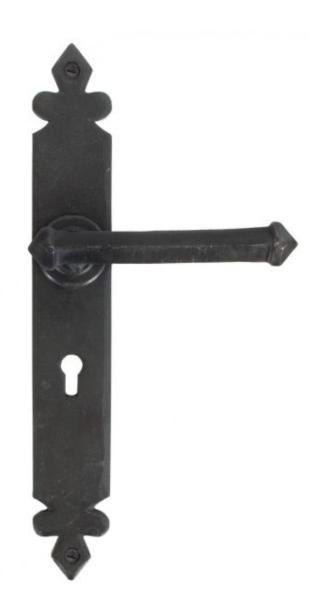

## **ANVIL 33170 Beeswax Tudor Lever Lock Set=**

Beeswax Tudor Lever Lock Set Product information

Backplate Size: 10 3/4" x 1 1/2" (273mm x 38mm)

Handle Length: 5 1/2" (138mm)

Centres: 2 1/4" (57mm)

Additional information

The Tudor lever lock handle sets are unique in that each handle is individually forged in steel on the anvil.

The handles are sprung and therefore will work with a multitude of locks, old or new.

All our handle sets are supplied with both traditional screws and bolt through fixings to suit your preference.