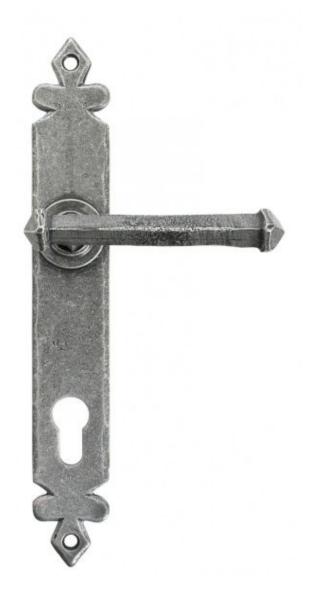

## ANVIL 33766 Pewter Tudor Espag 92mm Centre=

Pewter Tudor Espag 92mm Centre Product information

Backplate Size: 10 3/4" x 1 1/2" (273mm x 38mm) Handle Length: 5 1/2" (138mm) Centres: 3 5/8" (92mm) Fixing Centres: 5 3/8" (243mm)

Additional information

The espag. version compliments the range and is designed to be used with 3 Point Locking Systems which has a minimum backset of 45mm. The handle is not sprung which allows for the upward (locking) movement commonly associated with espagnolette systems.