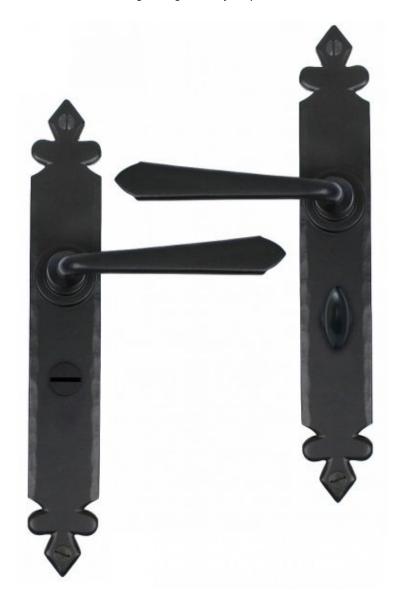

## **ANVIL 33118 Black Cromwell Sprung Lever Bathroom Set=**

Black Cromwell Sprung Lever Bathroom Set Product information

Backplate Size: 10 5/8" x 1 5/8" (270mm x 40mm)

Handle Length: 4 1/2" (115mm)

Centres: 2 1/4" (57mm)

## Additional information

This bathroom set helps to complete the Cromwell range of handles and comes complete with a fitted thumbturn, which has a smooth turning action and allows the locking of your door when used in conjunction with a bathroom mortice lock. The handles come complete with both traditional screws and bolt through fixings to suit your preference. Sold as a set and supplied with necessary fixing screws.