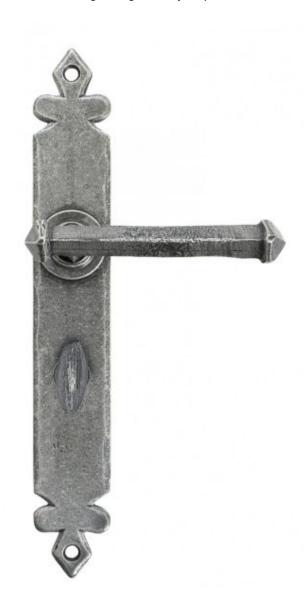

## **ANVIL 33802 Pewter Tudor Lever Bathroom Set=**

Pewter Tudor Lever Bathroom Set Product information

Backplate Size: 10 5/8" x 1 5/8" (270mm x 40mm)

Handle Length: 4 1/2" (115mm)

Centres: 2 1/4" (57mm)

## Additional information

This bathroom set helps to complete the Tudor range of handles and comes complete with a fitted thumb turn, which has a smooth turning action and allows the locking of your door when used in conjunction with a bathroom mortice lock. The handles come complete with both traditional screws and bolt through fixings to suit your preference. Sold as a set and supplied with necessary fixing screws.