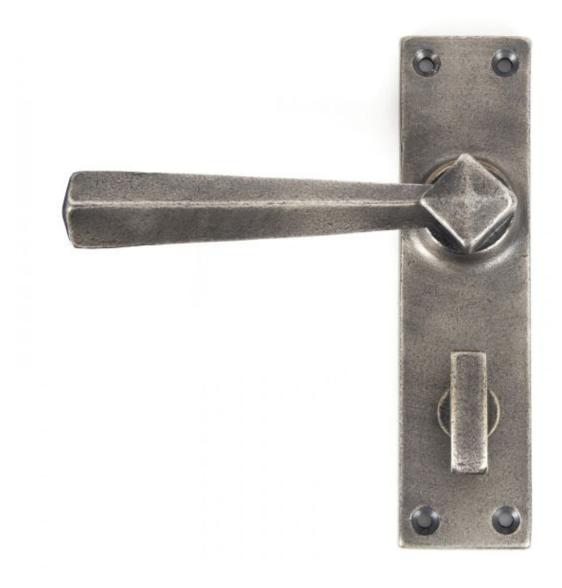

## ANVIL 73117 Antique Pewter Straight Lever Bathroom Set-

Antique Pewter Straight Lever Bathroom Set Product information

Backplate Size: 149mm x 39mm Handle Length: 123mm Centres: 57mm

Additional information

The Straight range of sprung lever bathroom handles has a very simple, square backplate which doesn't distract from the stylish round boss and distinctive, long angled handle.

The long handle gives a very comfortable grip for the user.

Use in conjunction with a bathroom lock - For more information see our guide to locks & latches here.

Supplied with matching fixings.

Suitable for internal or external use and sold as a set.

Antique Pewter finish