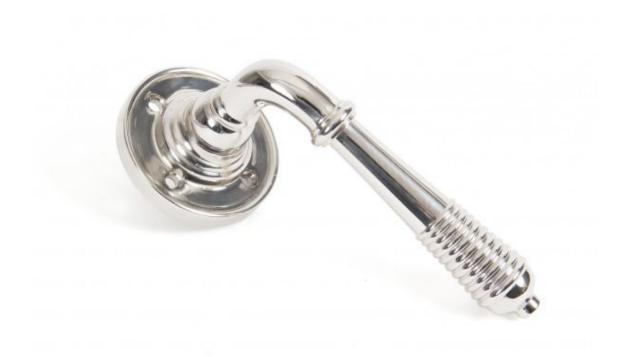

## **ANVIL 33086 Polished Nickel Reeded Lever on Rose Set=**

Polished Nickel Reeded Lever on Rose Set Product information

Rose Size: 60mm

Handle Length: 124mm

Additional information

A classic Regency lever on rose handle.

Made from solid brass with heavy ovolo moulding at its base. An attractive lever with double ogee ring and stylish reeded end.

The period rose is fitted with a strong spring and therefore can be used in a number of different situations around the home. Use in conjunction with a mortice latch, lock and escutcheon or bathroom thumbturn - For more information see our guide to locks & latches here.

Eight matching screws completes this pair of beautifully made handles.

A choice of matching escutcheons and thumbturns are also available.

Finished in Polished Nickel