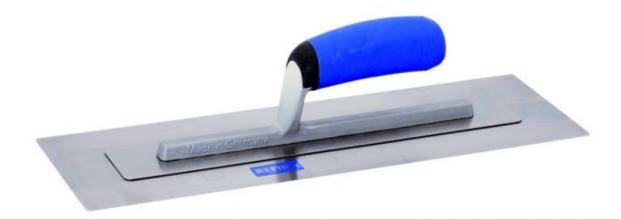

## **SUPERFLEX trowels**

SUPERFLEX trowels feature a high grade stainless steel flexible blade, with alloy frame and moulded soft grip handle. They are lightweight and easy to use on multi-finish, skimming and board finish plasters.