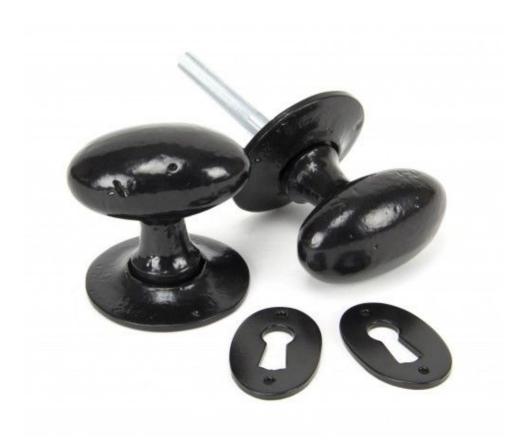

## **Black Oval Mortice/Rim Knob Set =**

**Product information** 

Knob Size: 2 1/2" x 1 1/2" (63mm x 38mm)

Projection: 2 1/8" (54mm) Rose Size: 2 3/8" (60mm) Spindle Size: 8mm (Threaded)

Additional information

These unsprung, solid door knobs are not hollow and therefore have a excellent heavy quality feel.

They have loose roses to enable use with a rim lock (discard one rose) or can also be used with a mortice lock.

Comes with a threaded spindle to take adjustment for various door thicknesses and locks firmly in place with a grub screw. The grub screw should locate on the 'v groove' in the shaft of the spindle and not on the threaded part.

Each set comes complete with fixing screws, which are concealed for improved appearance, together with two escutcheons.

For best results the centre of the knob should be a minimum of 3" from the edge of the door so as not to catch your knuckles on the door frame when opening. Heavy Duty latches 4" or 5" are recommended for this.

Supplied with necessary fixing screws.

Finished in Black