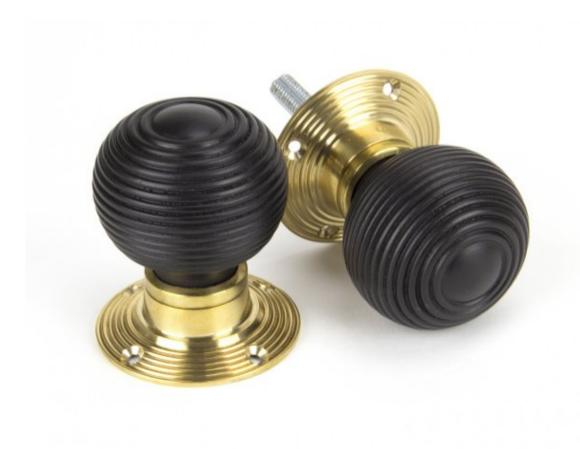

## **Ebony & Polished Brass Beehive Mortice/Rim Knob Set =**

**Product information** 

Knob Size: 54mm Dia. Projection: 83mm Rose Size: 58mm

Spindle Size: 8mm (Threaded)

Additional information EBONY AND POLISHED BRASS ROSE

Our classic beehive collection is one of our most popular ranges, liked for its simplistic qualities and symmetrical detailing.

Ebonised to have a rich, dark hue, a very high density and fine texture which gives a very smooth finish.