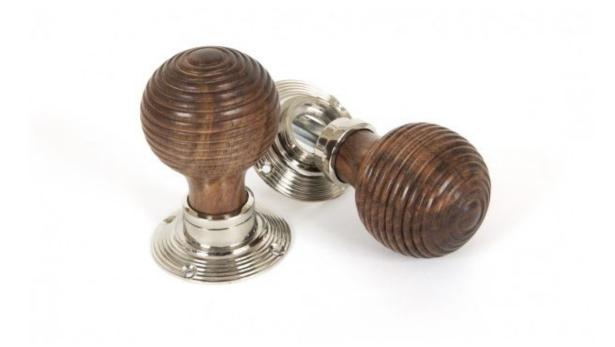

## **Rosewood Mortice/Rim Beehive Knob Set - Polished Nickel Roses 83**

**Product information** 

Knob Size: Ø54mm Projection: 83mm Rose Size: Ø58mm Spindle Size: 8mm threaded (metric)

Additional information

An attractive Beehive knob with a richly hued Rosewood finish. Each set comes complete with detachable roses in a stylish polished nickel and matching fixing screws.

Our Beehive knobs come unsprung and would therefore need to be used with a heavy duty lock/latch mechanism.