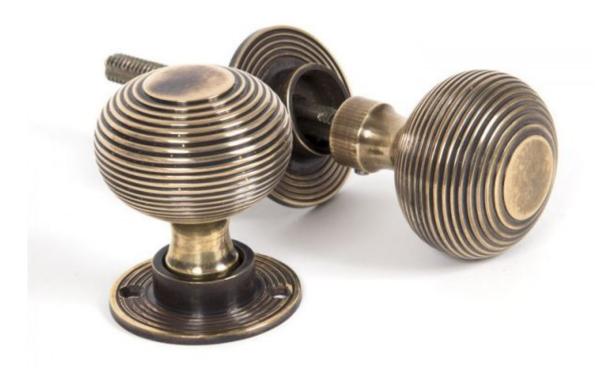

## Aged Brass Beehive Heavy Mortice/Rim Knob Set

**Product information** 

Knob Size: Ø52mm Projection: 65mm Rose Size: Ø52mm

Spindle Size: 8mm threaded

Additional information

Our knobs come unsprung, are solid cast, not hollow and have loose roses to enable them to be used with a rim lock (discard one rose) or use with a mortice lock.

Supplied with necessary fixing screws.

Suitable for internal or external use but maintenance instructions must be followed to preserve the finish of your product.

Finished in Aged Brass