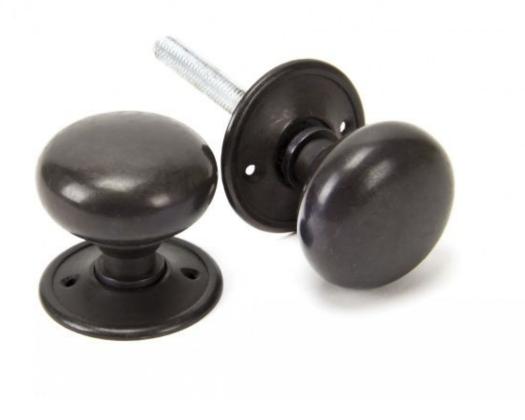

## Aged Bronze small Mushroom Mortice/Rim Knob Set 83944-

**Product information** 

Knob Size: Ø51mm Projection: 49mm Rose Size: 51mm

Spindle Size: 8mm (Threaded)

Additional information

A solid Bronze knob set in very traditional mushroom style.