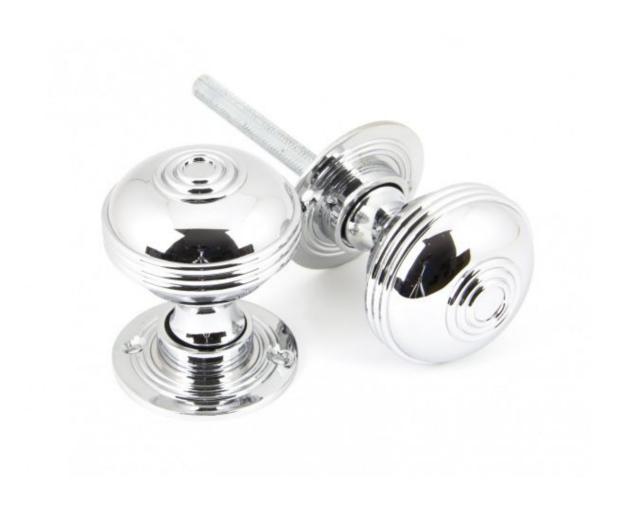

## Polished Chrome Prestbury Mortice/Rim Knob Set - 50mm=

**Product information** 

Knob Size: Ø50mm Projection: 64mm Rose Size: Ø5mm

Spindle Size: 8mm (threaded)

## Additional information

A solid pair of handcrafted door knobs, popular for their weight and simplicity. Our Polished Chrome finish achieves a Contemporary take on a Traditional Handle, simple but a real classic.

These knobs will tarnish in time as part of the ageing process but can be polished time and time again if you want to achieve a more contemporary finish.

Our knobs come unsprung, are hollow and have loose roses to enable them to be used with a rim lock (discard one rose) or use with a mortice lock - For more information see our guide to locks & latches here.

They have 8mm threaded spindle to take adjustment for various door thickness and lock firmly with a grub screw. The grub screw should locate on the 'V' in the shaft and not on the threaded part.

For best results the center of the knob should be a minimum of 3" from the edge of the door. Heavy Duty latches of 4" or 5" are recommended for maximum efficiency.