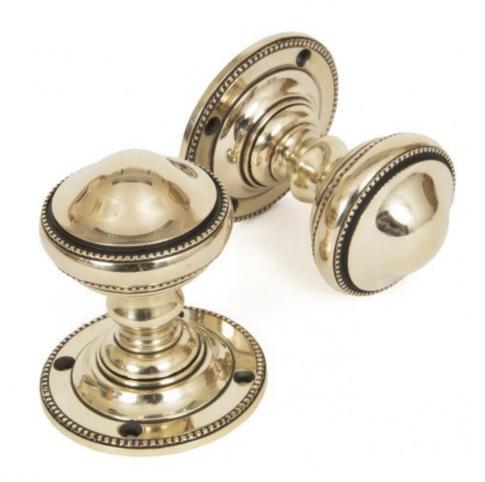

## **Aged Brass Brockworth Mortice Knob Set 83862-**

**Product information** 

Knob Size: Ø50mm Projection: 70mm Rose Size: Ø62mm Spindle Size: 8mm

## Additional information

A classic pair of unsprung solid mortice knobs, with fine and delicate beading to the rose and handle. A sophisticated and effortless design, accentuated by our aged brass finish.