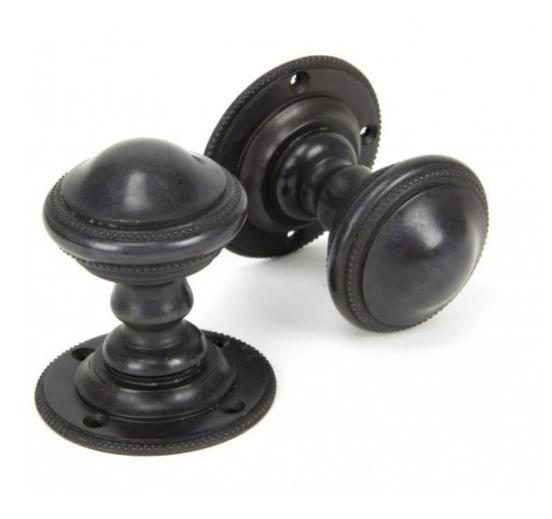

## **Aged Bronze Brockworth Mortice Knob Set 90295=**

**Product information** 

Knob Size: Ø50mm Projection: 70mm Rose Size: Ø62mm Spindle Size: 8mm

Additional information

A classic pair of unsprung solid mortice knobs, with fine and delicate beading to the rose and handle. A sophisticated and effortless design, accentuated by our aged brass finish.