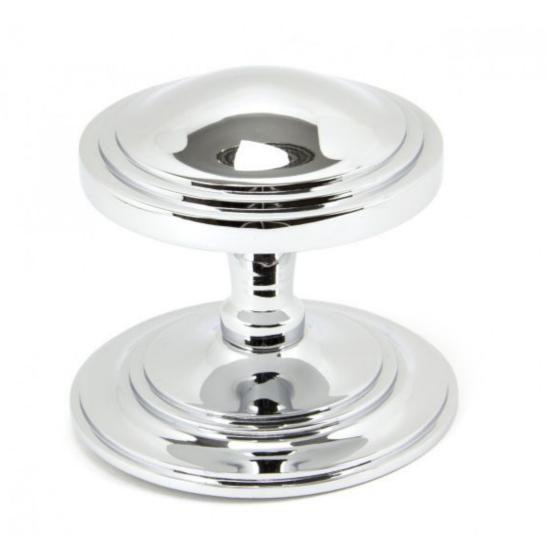

## Polished Chrome Art Deco Centre Door Knob=

Polished Chrome Art Deco Centre Door Knob 90073 Product information

Knob Size: 81mm Projection: 78mm Rose Size: 90mm

Additional information

Our elegant collection of centre door knobs suit all applications from a country cottage, town house or high street shop.

Our art deco range is forged from solid brass which emphasises the high quality materials and manufacturing techniques used. A perfect design choice for external doors with matching products available.

A highly polished finish which reflects like a mirror. A base metal of solid brass with quality chrome plating applied to it's surface which is salt tested to 480 hours.

Designed to match our art deco door knocker to create a uniform feeling on your front door.

Our centre door knobs also include a location pin on the rose to stop any unwanted movement during the life of your product.

Supplied with M8 x 110mm stainless steel threaded bolt for bolt-through fixing.