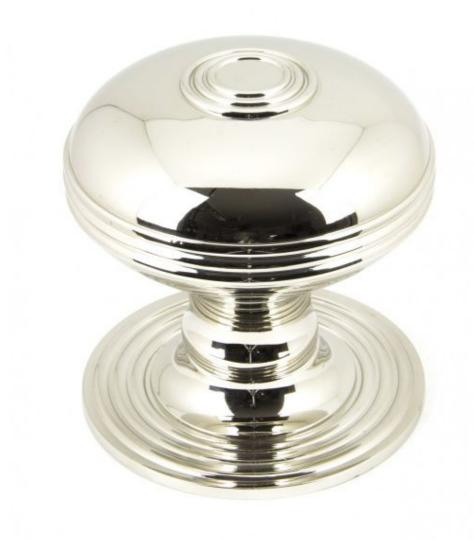

## **Polished Nickel Prestbury Centre Door Knob=**

Polished Nickel Prestbury Centre Door Knob 90276 Product information

Knob Size: Ø102mm Projection: 106mm Rose Size: Ø102mm

Additional information

An imposing yet decorative center door knob designed to match our existing range of Prestbury door furniture. This product makes a statement on any type of front door.

The centre door knob is fitted to the external face of the door by way of the provided bolt and as well as being aesthetically pleasing it is strong and sturdy enough to be used to assist in pulling the door closed.