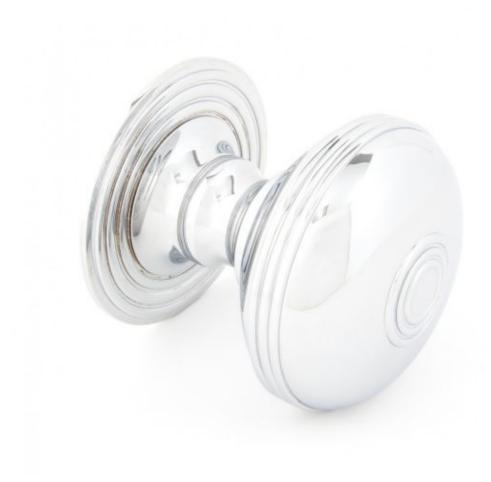

## **Polished Chrome Prestbury Centre Door Knob=**

Polished Chrome Prestbury Centre Door Knob 83783 Product information

Knob Size: Ø102mm Projection: 106mm Rose Size: Ø102mm

Additional information

An imposing yet decorative center door knob designed to match our existing range of Prestbury door furniture. This product makes a statement on any type of front door.

The centre door knob is fitted to the external face of the door by way of the provided bolt and as well as being aesthetically pleasing it is strong and sturdy enough to be used to assist in pulling the door closed.