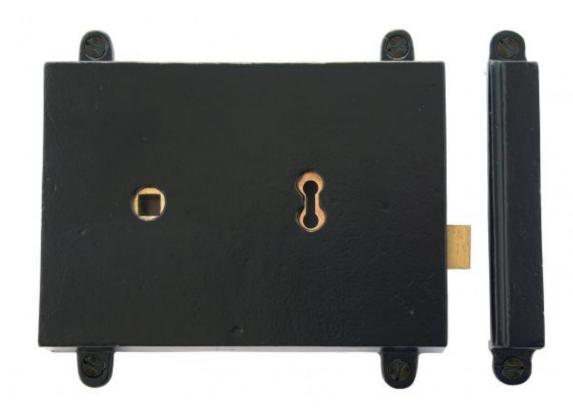

## **Rim Lock & Cast Iron Cover BLACK-**

Black Rim Lock & Cast Iron Cover 33299 Product information

Rim Lock: 158mm x 115mm Keep Size: 115mm x 22mm Fixing Centres: 130mm Spindle Centre: 115mm Lock Centre: 51mm

Additional information

This product consists of a two lever rim lock and cast iron cover over the top.

The mechanism is not insurance rated and therefore to comply would need to be used in conjunction with a dead lock.

The set is reversible and comes without knobs.

Sold as a set and supplied with necessary fixing screws and keep.

Finished in powder coated Black