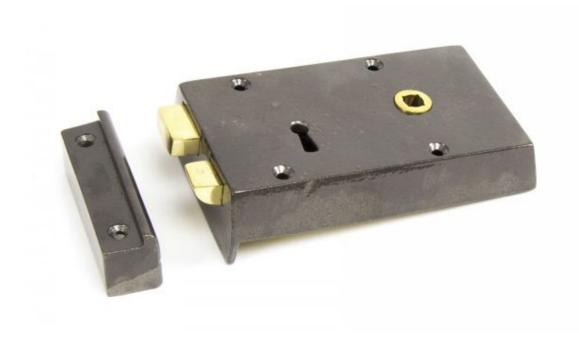

## Iron Right Hand Rim Lock - Small=

Iron Right Hand Rim Lock - Small 83584 Product information

Rim Lock Size: 5 1/2" x 3 3/8" (140mm x 86mm) Spindle Centre: 3 3/4" (97mm) Lock Centre: 1 5/8" (42mm)

Additional information

A smaller sized traditional style rim lock which has a very heavy, solid feel to it.

Cast from solid iron, with quality brass movements inside to produce a weighty, Victorian style lock.

Comes with two solid brass keys.

Maximum door thickness of 60mm.

Suitable for use internally or externally. Maintenance instructions must be followed to preserve the finish of your product.

Finished in Iron with a clear powder coating