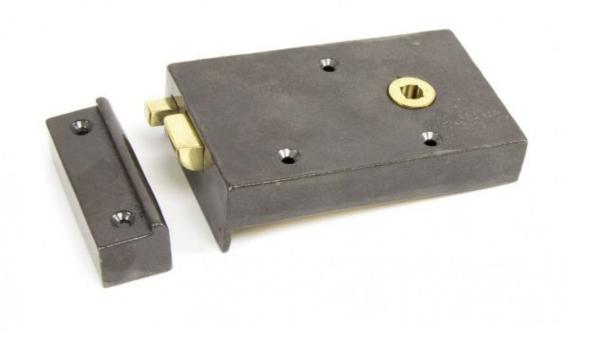

## Iron Right Hand Bathroom Latch=83576

Iron Right Hand Bathroom Latch 83576 Product information

Rim Lock Size: 5" x 3" (128mm x 79mm) Spindle Centre: 3 5/8" (92mm)

Additional information

A traditional style bathroom or bedroom latch which has a heavy, solid feel to it.

Cast from solid iron with quality brass movements inside and a draw bolt at the top for slide across locking to produce a classy, Victorian style latch.

Suitable for use internally or externally. Maintenance instructions must be followed to preserve the finish of your product.

Finished in Iron with a clear powder coating