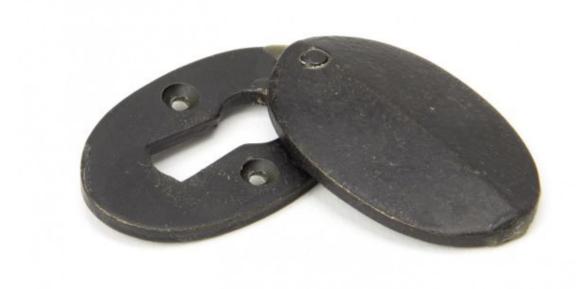

## **External Beeswax Oval Escutcheon & Cover 91500=**

External Beeswax Oval Escutcheon & Cover 91500 information

Overall Size: 51mm x 31mm

Thickness: 2.5mm Cover Thickness: 5mm

Additional information

Our vast range of escutcheons are designed as a finishing touch for all locking doors and are used to decorate key holes.

Our escutcheons complement all of our mortice knob and lever on rose designs.

This escutcheon uses a standard key hole so can be used with a multitude of locks.

Supplied with matching wood screws.