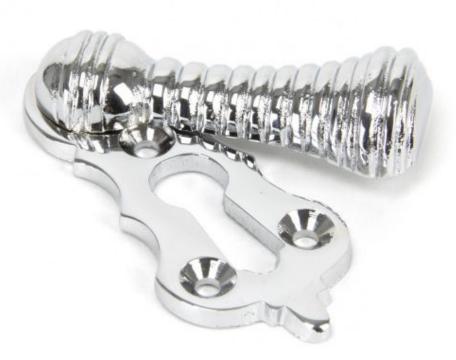

## **Polished Chrome Beehive Escutcheon=**

Polished Chrome Beehive Escutcheon 90277 Product information

Overall Size: 2 1/4" x 1" (57mm x 25mm)

Additional information

A solid, decorative escutcheon plate, pre-drilled, with a stylish and intricate beehive style cover to help prevent drafts and to finish the look of a door set off.

Sold in singles with fixing screws.

Suitable for use internally or externally. Maintenance instructions must be followed to preserve the finish of your product.

Finished in Polished Chrome