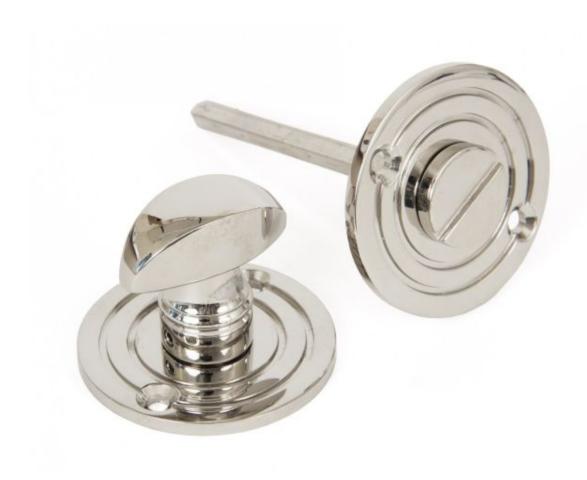

## **Polished Chrome Round Bathroom Thumbturn=**

Polished Chrome Round Bathroom Thumbturn 90284 Product information

Fixing Plate: 50mm Projection: 35mm Spindle Size: 5mm

Additional information

Can be used in conjunction with many of our knob sets and bathroom mortice locks or also as a stand alone item when used with a deadbolt.

Finished in Polished Chrome