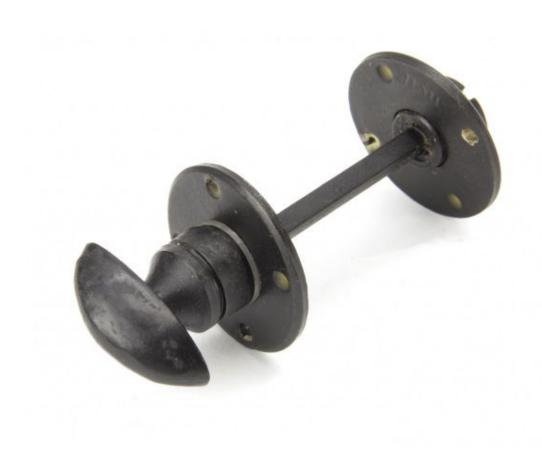

## **External Beeswax Round Bathroom Thumbturn 91508=**

External Beeswax Round Bathroom Thumbturn 91508 Product information

Fixing Plate: 41mm x 3mm Thumbturn Size: 36mm x 15mm

Projection: 35mm Spindle Size: 5mm

Additional information

Our thumbturns offer an added feature to any door where privacy is required, a perfect solution for bathroom doors.

Our external beeswax is unique to "From the Anvil" and is manufactured from an anti-corrosive beeswax which is salt tested to 480 hours. It has a matt richness and similarly to our standard beeswax the depth of colour ranges from blue to deep red ochre.

Each of our thumbturns have been designed to complement our range of mortice knob sets and lever on rose handles.

Maximum door thickness: 43mm

Works with bathroom mortice lock or stand-alone with a tubular deadbolt.