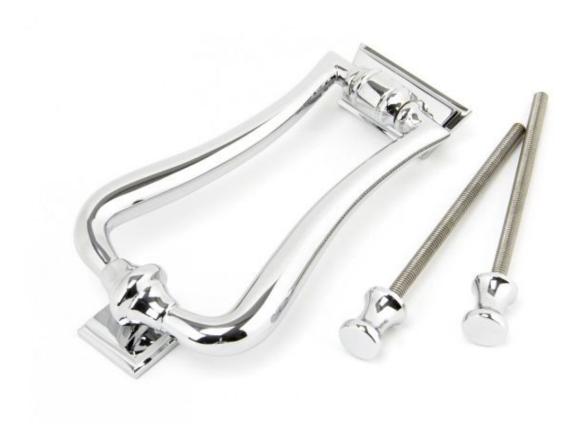

## **Polished Chrome Slimline Art Deco Door Knocker=**

Polished Chrome Slimline Art Deco Door Knocker 90033 Product information

Overall Length: 148mm

Width: 90mm

Fixing Plate: 56mm x 25mm

Projection: 27mm Stud: 29mm x 29mm

Fixed to your door using a bolt-through fixing for the knocker and strike plate, which is finished with a small feature knob on the internal side of the door.

Supplied with matching 110mm stainless steel threaded bolts which provides a bolt-through fixing.