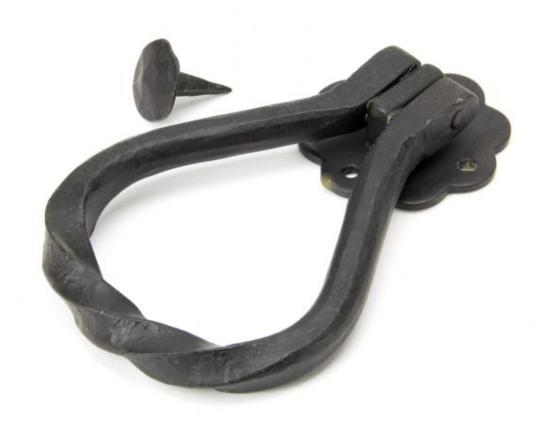

## External Beeswax Pear Shaped Door Knocker 91490=

External Beeswax Pear Shaped Door Knocker 91490 Product information

Ring Width: 95mm Ring Length: 133mm Fixing Plate: 63mm dia. Projection: 22mm Stud: 26mm dia.

This pear door knocker shows a true masterpiece of forging. Drawn from one piece of mild steel bar and bent to form the twisted pear shape, this highlights every hammer blow by our highly skilled blacksmiths.

Surface fixed to the front of your door.

Supplied with matching wood screws.