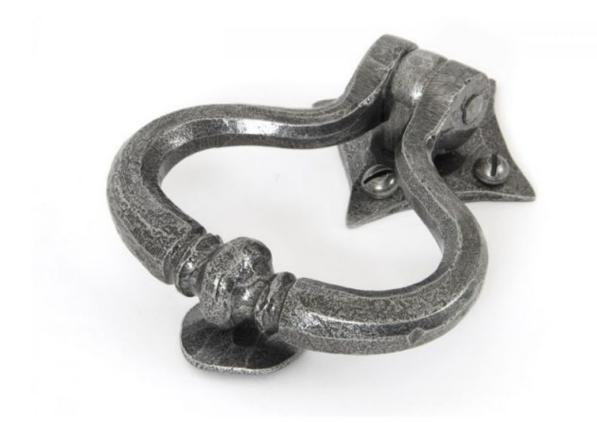

## **Pewter Shakespeare Door Knocker=**

Pewter Shakespeare Door Knocker 33805 Product information

Ring Width: 94mm Ring Length: 96mm Fixing Plate: 63mm x 63mm

Additional information

This shakespeare door knocker shows a true masterpiece of forging and has been drawn from one piece of mild steel bar bent to form the ring and shows every hammer blow by our highly skilled blacksmiths. It comes complete with a handmade stud or striker and all the fixing screws. This is suitable for external use