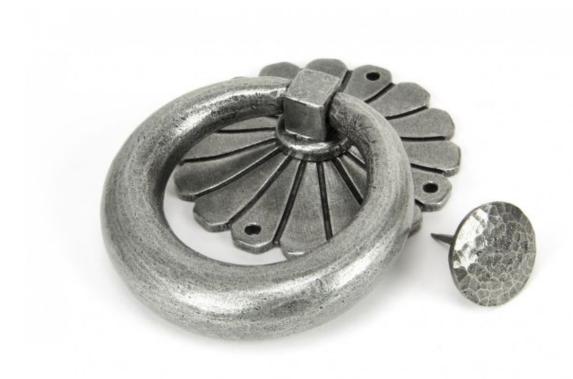

## **Pewter Shropshire Door Knocker =**

Pewter Shropshire Door Knocker 45207 Product information

Ring Width: 105mm Ring Length: 110mm Fixing Plate: 103mm dia. Projection: 40mm Stud: 34mm dia.

Additional information

This shropshire door knocker shows a true masterpiece of forging. Drawn from one piece of mild steel bar and bent to form the ring, this highlights every hammer blow by our highly skilled blacksmiths.