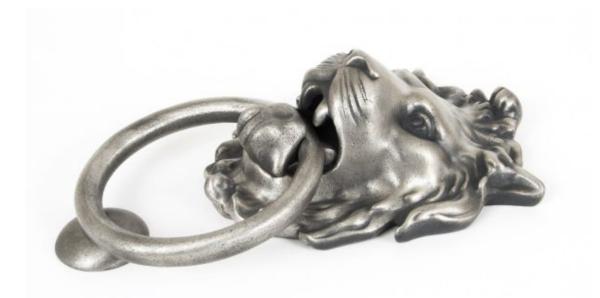

## Lion's Head Door Knocker - Antique Pewter=

Lion's Head Door Knocker - Antique Pewter 33019 Product information

Lion Head Size: 170mm x 130mm Overall Length: 230mm Ring Width: 115mm Projection: 65mm

Additional information

This Lion's Head door knocker is highly detailed and beautifully styled in both traditional and contemporary finishes to match other door furniture in the range.

It is a large and imposing door knocker which is easily fitted and comes complete with a matching strike plate and all necessary fixings.