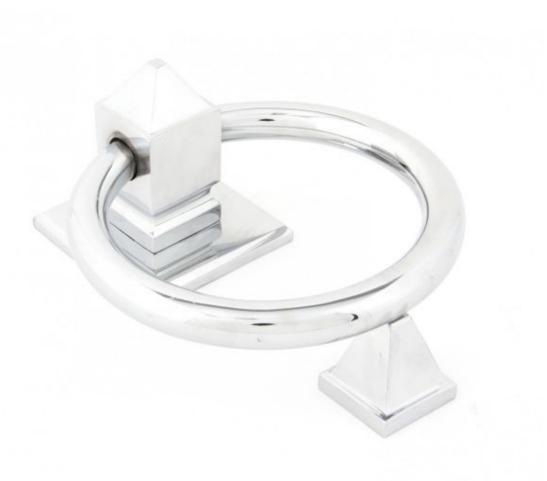

## Polished Chrome Ring Door Knocker =

Polished Chrome Ring Door Knocker 83837 Product information

Ring Size: 124mm Fixing Plate: 65mm Stud Diameter: 30mm

Additional information

This knocker is perfect for a number of property types from town houses with striking door colours to Edwardian timber doors. Helps to create a feeling of grandeur to any entrance way.

Ring door knocker comes with all necessary fixings, which is a bolt-through fixing, and a matching strike plate to protect the door surface.

Finished in Polished Chrome