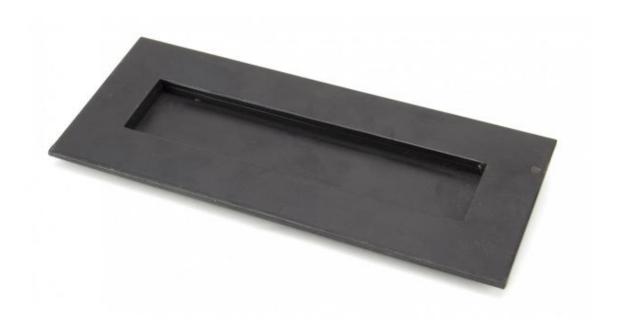

## **External Beeswax Small Letter Plate 91494=**

External Beeswax Small Letter Plate 91494 Product information

Overall Size: 266mm x 110mm Opening Size: 203mm x 45mm Fixing Centres: 243mm Letterplate Thickness: 5mm

Our external beeswax is unique to "From the Anvil" and is manufactured from an anti-corrosive beeswax which is salt tested to 480 hours. It has a matt richness and similarly to our standard beeswax the depth of colour ranges from blue to deep red ochre.