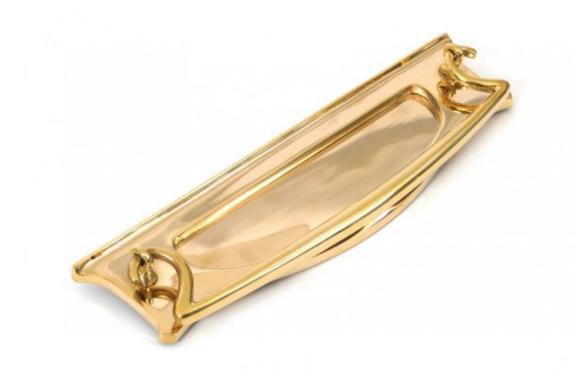

## **Polished Brass Art Deco Letter Plate=**

Polished Brass Art Deco Letter Plate 83545 **Product information** 

Overall Size: 12" x 3 3/8" (304mm x 85mm) Opening Size: 8" x 1 7/8" (204mm x 48mm)

Fixing Centres: 10" (253mm)

Additional information

A simple yet stylish Art Deco inspired letterplate made from solid brass which also incorporates a traditional style, yet ornate door knocker.

Comes in an un-laquered highly polished finish and would therefore need regular care if you want to keep it at it's original and best.