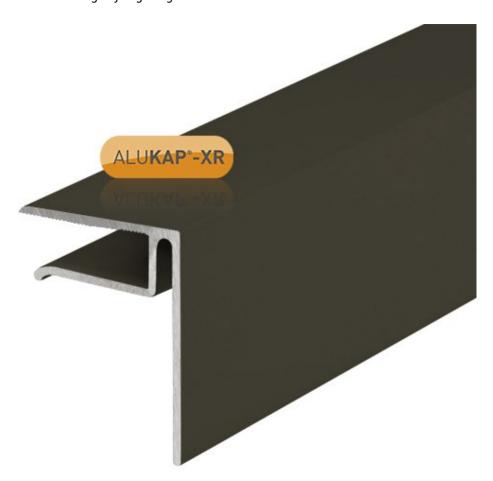

## Alukap-XR 10mm Endstop Bar Brown\*

Alukap®-XR Endstop Bar is used as a high quality sheet closure for Axiome® multiwall polycarbonate and glass units at the eaves end of the roof. The Alukap®-XR Endstop bar is an 'F' shaped profile providing extra strength to rigidity of the glazing. This Alukap®-XR Endstop bar is suited for 10mm Axiome® multiwall polycarbonate or 10mm glass.