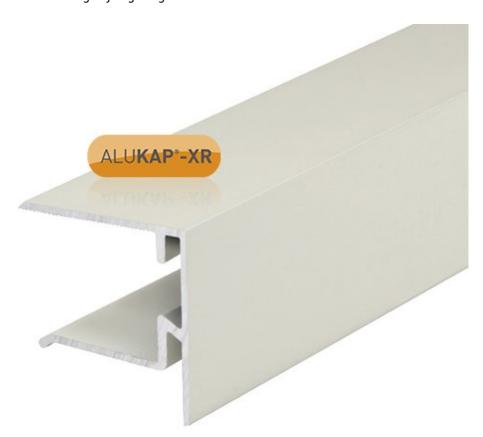

## **Alukap-XR 25mm Endstop Bar White=**

Alukap®-XR Endstop Bar is used as a high quality sheet closure for Axiome® multiwall polycarbonate and glass units at the eaves end of the roof. The Alukap®-XR Endstop bar is an 'F' shaped profile providing extra strength to rigidity of the glazing. This Alukap®-XR Endstop bar is suited for 25mm Axiome® multiwall polycarbonate or 25mm glass.